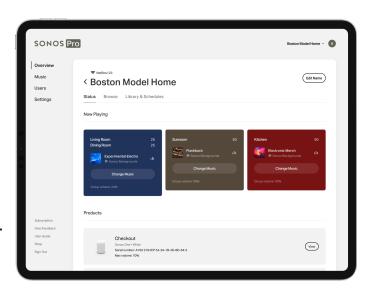

#### Set the right mood for your model homes

Sonos Pro gives you the power to provide a consistent, legal music experience across all model homes, helping your potential buyers feel more at home.

- Remotely control and manage content across all model home or design center locations.
- Secure legally licensed music playback with explicit lyrics blocked and content access restricted.
- Set volume levels and schedules and ensure consistent playback through a single dashboard.