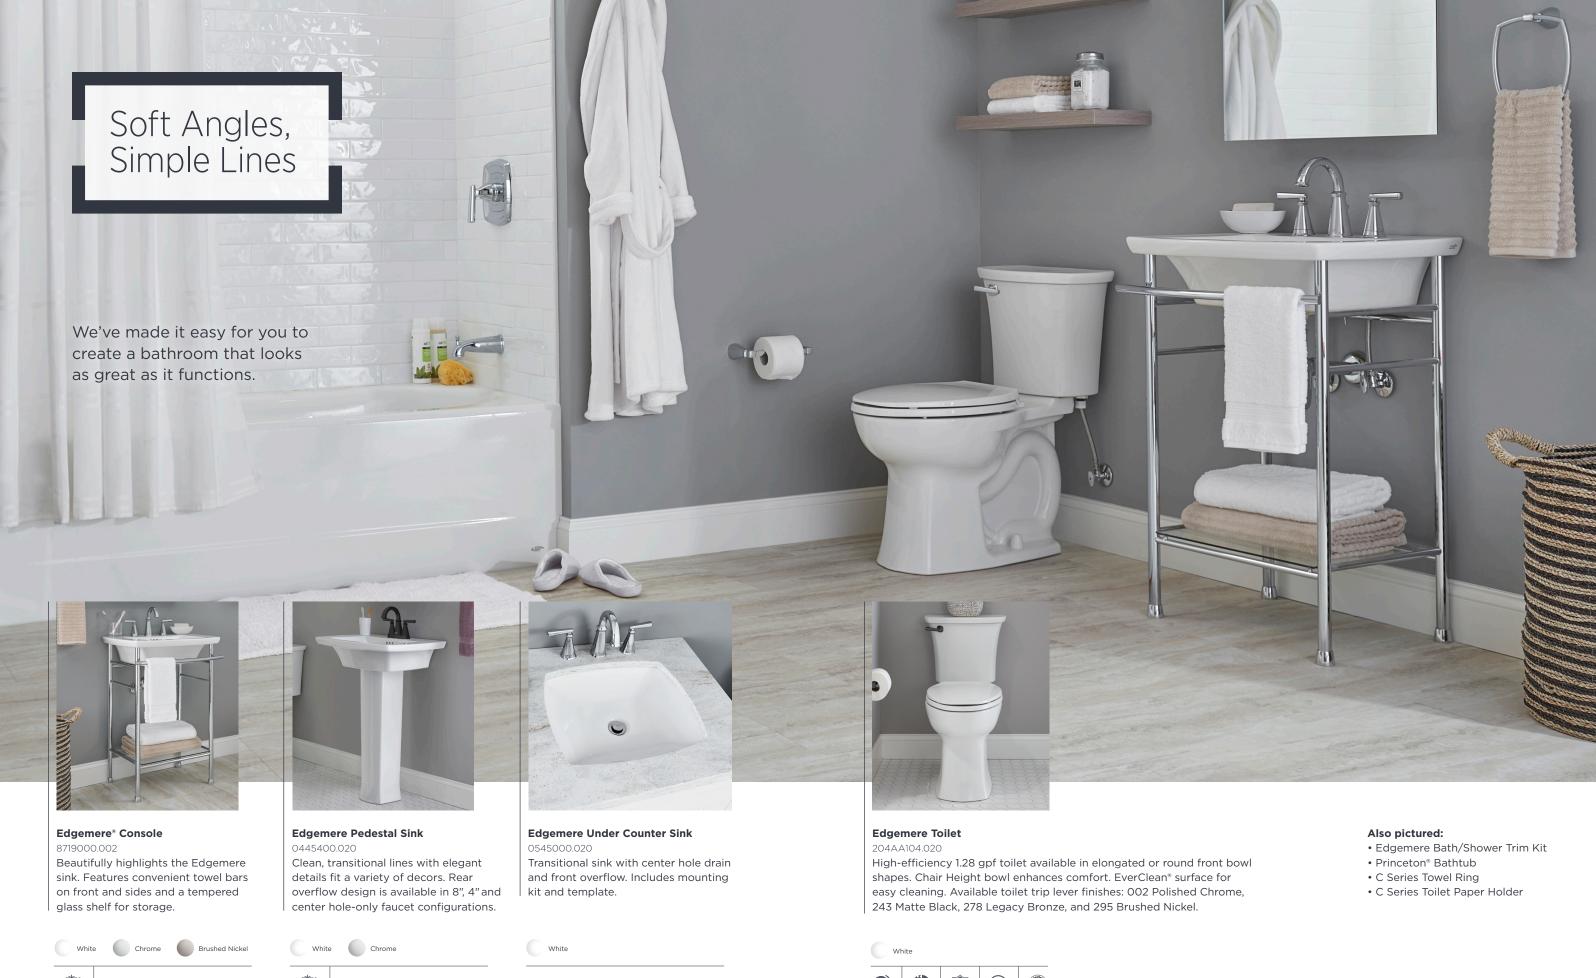

The **Edgemere® Collection** is designed to make a small room feel bigger. Its soft, modern character can accommodate urban lofts, powder rooms and more in a variety of styles. This transitional suite of sinks, faucets, toilet and accessories offers great beauty at an even greater price, and will easily coordinate with one of our many bathtubs.

## **Coordinating Accessories**

All-metal construction. Concealed mounting.

**Edgemere 18" Towel Bar** 7018018

**Edgemere 24" Towel Bar** 7018024

**Edgemere Towel Ring** 7018190

**Edgemere Robe Hook** 

**Edgemere Toilet Paper Holder** 

**Toilet Left Hand Trip Lever** 

T018900 (less personal shower) Perfectly coordinates with the entire Edgemere Collection.

**Edgemere Bath/Shower Trim Kit\*** 

Clean lines continue to coordinate

TU018508 (1.8 gpm)

TU018502 (2.5 gpm)

with the entire collection.

TU018507 (1.8 gpm) TU018501 (2.5 gpm)

\*WaterSense applies to 1.8 gpm only

## **Edgemere Centerset Faucet**

Artfully adorns any sink.

Elegant detailing delivers ease of use.

Transitional lines beautifully complement any décor.