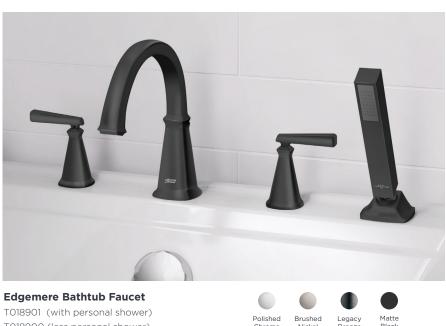

**Toilet Left Hand Trip Lever** 

T018900 (less personal shower) Perfectly coordinates with the entire Edgemere Collection.

**Edgemere Bath/Shower Trim Kit\*** 

Clean lines continue to coordinate

TU018508 (1.8 gpm)

TU018502 (2.5 gpm)

with the entire collection.

TU018507 (1.8 gpm) TU018501 (2.5 gpm)

\*WaterSense applies to 1.8 gpm only