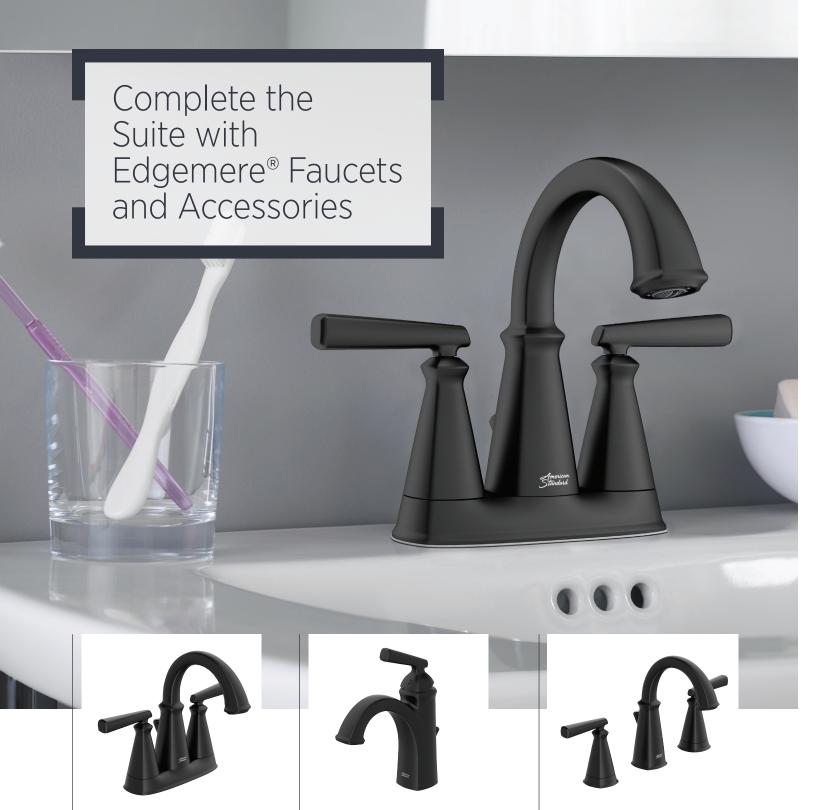

The **Edgemere® Collection** is designed to make a small room feel bigger. Its soft, modern character can accommodate urban lofts, powder rooms and more in a variety of styles. This transitional suite of sinks, faucets, toilet and accessories offers great beauty at an even greater price, and will easily coordinate with one of our many bathtubs.

## **Edgemere Centerset Faucet**

Artfully adorns any sink.

Elegant detailing delivers ease of use.

Transitional lines beautifully complement any décor.