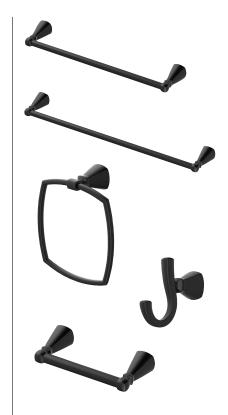

## **Coordinating Accessories**

All-metal construction. Concealed mounting.

**Edgemere 18" Towel Bar** 7018018

**Edgemere 24" Towel Bar** 7018024

**Edgemere Towel Ring** 7018190

**Edgemere Robe Hook** 

**Edgemere Toilet Paper Holder** 