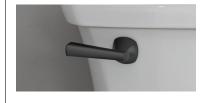

**Toilet Left Hand Trip Lever** 

T018900 (less personal shower) Perfectly coordinates with the entire Edgemere Collection.

**Edgemere Bath/Shower Trim Kit\*** 

Clean lines continue to coordinate

TU018508 (1.8 gpm)