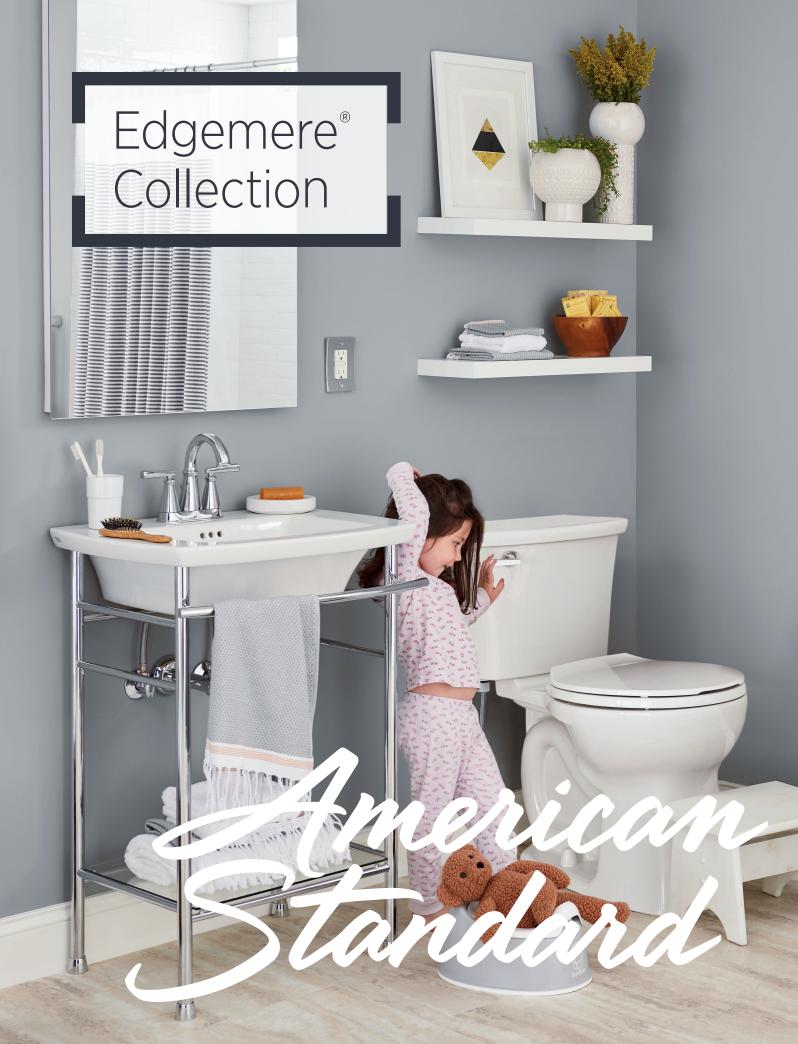

The **Edgemere® Collection** is designed to make a small room feel bigger. Its soft, modern character can accommodate urban lofts, powder rooms and more in a variety of styles. This transitional suite of sinks, faucets, toilet and accessories offers great beauty at an even greater price, and will easily coordinate with one of our many bathtubs.