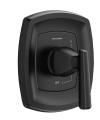

**Toilet Left Hand Trip Lever** 

T018900 (less personal shower) Perfectly coordinates with the entire Edgemere Collection.

**Edgemere Bath/Shower Trim Kit\*** 

Clean lines continue to coordinate

TU018508 (1.8 gpm)

TU018502 (2.5 gpm)

with the entire collection.

TU018507 (1.8 gpm) TU018501 (2.5 gpm)

\*WaterSense applies to 1.8 gpm only