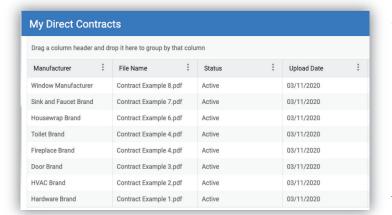

#### See all your rebate contracts in one place.

Direct rebates are loaded to My HomeSphere for easy reference, so you always know what to expect in your rebate check.

## Upload your closings and contracts in one click. Quickly upload your direct rebate closings and

negotiated contracts in 60 seconds or less so it's all organized in one platform.