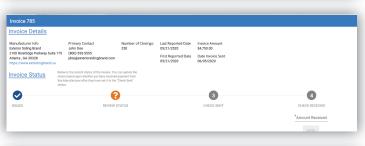

#### Know when to expect your rebates.

Check the status of your rebate contracts in one platform and always know when your check is on the way.

#### Know when your contract is set to expire.

Upload your direct contracts and we'll let you know when the contract is set to expire so you can renegotiate and keep your rebate earnings coming.

Learn more about Direct Rebate Management